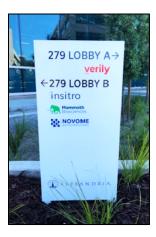

## Lobby B

There are two lobbies in our building. Please follow the signs to Lobby B located outside and around the building marked with our company name and logo.