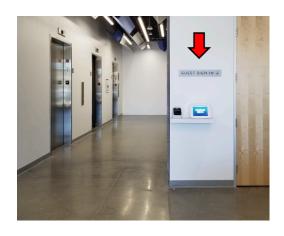

## Guest Check-in

Inside Lobby B, look for the Guest sign-in electronic pad opposite the front doors. The building is secure so please wait for your host to bring you up to the 4th floor.