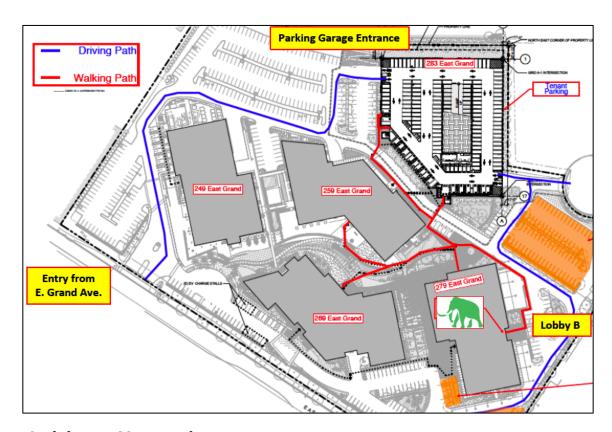

## **Arriving at Mammoth**

- Mammoth Biosciences is located at <u>279 E. Grand Ave</u>. on the east side of Verily campus in South San Francisco
- The building is also called EGA4 (Verily naming scheme)
- There is ample free parking on campus, including a parking structure

## Lobby B

There are two lobbies in our building. Please follow the signs to Lobby B located outside and around the building marked with our company name and logo.